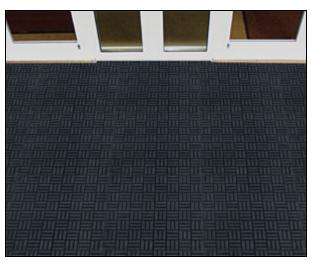

## Rubber Scraper Floor Tiles

Rubber Scraper Floor Tiles provide a heavy-duty first line of defense for large entrances, vestibules and other areas with a stand alone entrance mat would not provide full coverage.

• 100% Nitrile rubber construction (20% recycled content) for years of use even in the most demanding locations. UV-resistant and anti-static.

• Extremely aggressive at scraping shoes clean of all grit, grime and water. The parquet pattern with molded bi-level surface effectively removes and stores dirt and sand beneath shoe level so it cannot enter the building